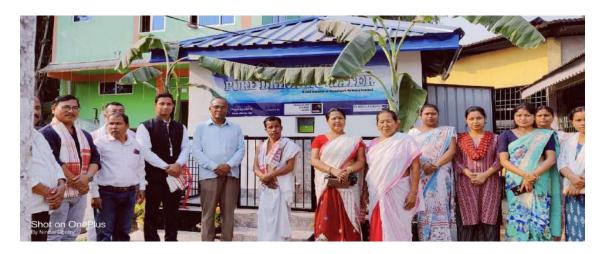

|                                                                            |                                      |                                       | 3,554.23 |

#### PHOTOGRAPHS OF THE ACTIVITIES OF QTR-4 (2021-22)

# **Inauguration of newly constructed Energy Lab at Jorhat Engineering College**



Conducting free eye screening cum cataract surgery camp at Ganakpukhuri High School



## Handing over one Tractor to Rajabari Village Development Committee



# Handing over AC Ambulance to Ponka Sapta Swahid Public Health Centre, Telgaram



## **Inauguration of Village Drinking water ATM plant at Telgaram**



## Handing over of Sewing machine among the PWDs in association with Swabalambi (NGO)