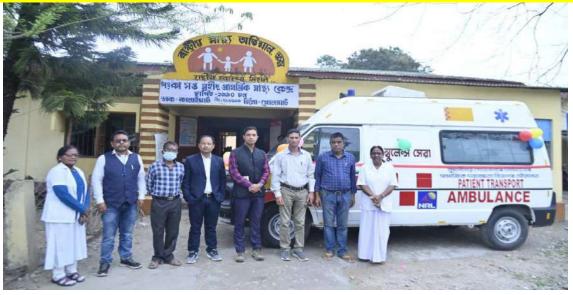

# Handing over AC Ambulance to Ponka Sapta Swahid Public Health Centre, Telgaram