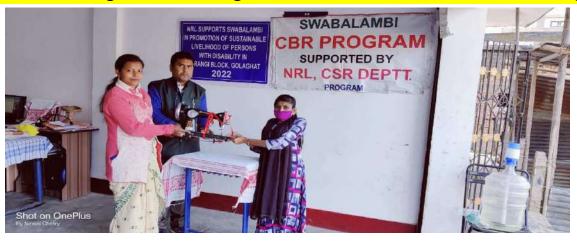

## Handing over of Sewing machine among the PWDs in association with Swabalambi (NGO)